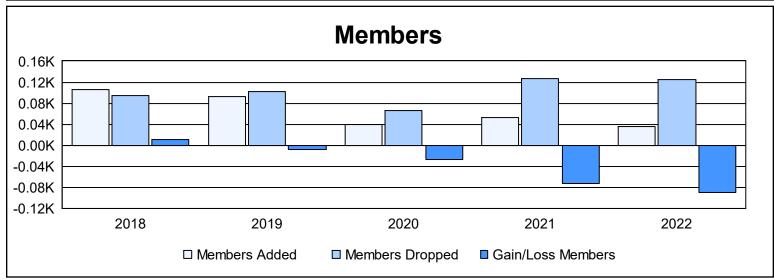

District 8 N As of June 2022 Cumulative

| Year      | New<br>Clubs | Dropped<br>Clubs | Gain/<br>Loss<br>Clubs | New<br>Members | Charter<br>Members | Reinstate<br>Members | Transfer<br>Members | Total<br>Member<br>Added | Total<br>Members<br>Dropped | Gain/<br>Loss<br>Members |
|-----------|--------------|------------------|------------------------|----------------|--------------------|----------------------|---------------------|--------------------------|-----------------------------|--------------------------|
| 2017-2018 | 1            | 0                | 1                      | 79             | 25                 | 1                    | 1                   | 106                      | 95                          | 11                       |
| 2018-2019 | 0            | 1                | -1                     | 88             | 1                  | 3                    | 1                   | 93                       | 102                         | -9                       |
| 2019-2020 | 0            | 0                | 0                      | 36             | 0                  | 2                    | 1                   | 39                       | 66                          | -27                      |
| 2020-2021 | 0            | 1                | -1                     | 50             | 0                  | 3                    | 0                   | 53                       | 126                         | -73                      |
| 2021-2022 | 0            | 3                | -3                     | 32             | 0                  | 2                    | 1                   | 35                       | 124                         | -89                      |
| Average   | 0            | 1                | -1                     | 57             | 5                  | 2                    | 1                   | 65                       | 103                         | -37                      |