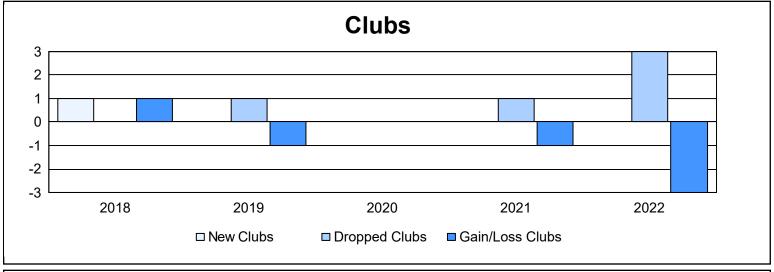

District 8 N As of June 2022 Cumulative

| Year      | New<br>Clubs | Dropped<br>Clubs | Gain/<br>Loss<br>Clubs | New<br>Members | Charter<br>Members | Reinstate<br>Members | Transfer<br>Members | Total<br>Member<br>Added | Total<br>Members<br>Dropped | Gain/<br>Loss<br>Members |
|-----------|--------------|------------------|------------------------|----------------|--------------------|----------------------|---------------------|--------------------------|-----------------------------|--------------------------|
| 2017-2018 | 1            | 0                | 1                      | 79             | 25                 | 1                    | 1                   | 106                      | 95                          | 11                       |
| 2018-2019 | 0            | 1                | -1                     | 88             | 1                  | 3                    | 1                   | 93                       | 102                         | -9                       |
| 2019-2020 | 0            | 0                | 0                      | 36             | 0                  | 2                    | 1                   | 39                       | 66                          | -27                      |
| 2020-2021 | 0            | 1                | -1                     | 50             | 0                  | 3                    | 0                   | 53                       | 126                         | -73                      |
| 2021-2022 | 0            | 3                | -3                     | 32             | 0                  | 2                    | 1                   | 35                       | 124                         | -89                      |
| Average   | 0            | 1                | -1                     | 57             | 5                  | 2                    | 1                   | 65                       | 103                         | -37                      |